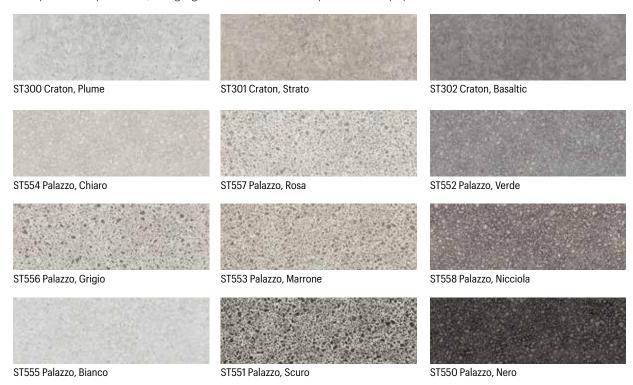

## **Armstrong**Flooring

**Craton,** was inspired by small aggregate concrete for a raw and repurposed look. It's available in 18 in. x 36 in. tiles

**Palazzo,** available in an 18 in. x 36 in. format, features a terrazzo-inspired visual in tonal neutrals and complementary accents, bringing a subtle and timeless pattern to any space.