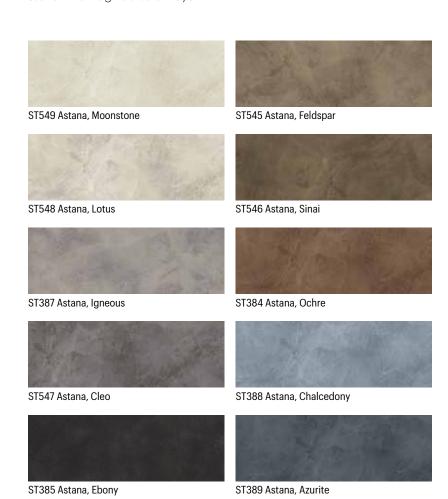

**Astana,** in 18 in. x 18 in. tiles, conveys the strength and character of natural stone in reimagined colorways.

FLOORING COMPANY

www.continentalflooring.com info@continentalflooring.com 800-825-1221